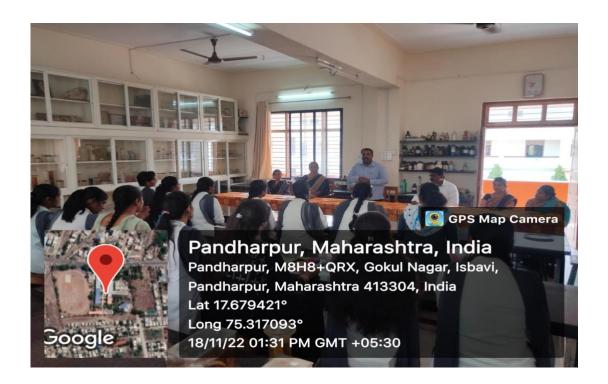

#### I. Welcome of Guest:

At 1.15 p.m. Programme is started with a welcome of Guest Dr. Mrs. V.S. Kumbhar by Dr. Amar Kamble, Head Department of Zoology. He introduced the Guest speaker of the function Dr. Varsha Kumbhar. She is highly accomplished individual in the field of Oak Tasar Culture. He further addressed the students about importance of sericulture and objectives of the guest lecture organized.

**II. Guest Lecture:** Dr. V. S. Kumbhar has delivered an informative lecture on Empowerment of women through Tasar culture. In her talk, she has emphasized on basics of tasar culture, types of non mulberry silkworm, life cycle and alternative food plants of tasar silkworm. She has also explained economics of tasar sericulture. With this, she has also demonstrated handling of silkworm larvae and cocoons and also explained the difference between the cocoon morphology of mulberry silkworm and tasar silkworm.