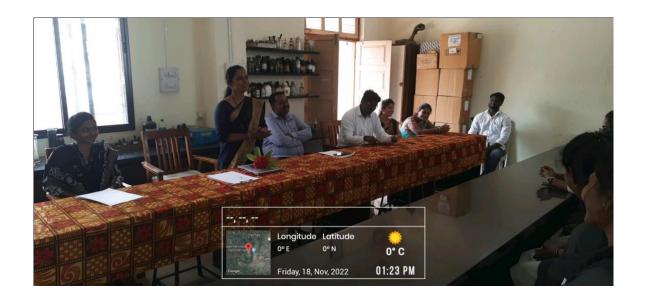

#### I. Welcome of Guest:

At 1.15 p.m. Programme is started with a welcome of Guest Dr. Mrs. V.S. Kumbhar by Dr. Amar Kamble, Head Department of Zoology. He introduced the Guest speaker of the function Dr. Varsha Kumbhar. She is highly accomplished individual in the field of Oak Tasar Culture. He further addressed the students about importance of sericulture and objectives of the guest lecture organized.

**II. Guest Lecture:** Dr. V. S. Kumbhar has delivered an informative lecture on Empowerment of women through Tasar culture. In her talk, she has emphasized on basics of tasar culture, types of non mulberry silkworm, life cycle and alternative food plants of tasar silkworm. She has also explained economics of tasar sericulture. With this, she has also demonstrated handling of silkworm larvae and cocoons and also explained the difference between the cocoon morphology of mulberry silkworm and tasar silkworm.