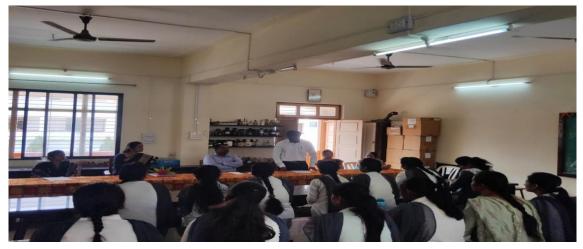

#### I. Welcome of Guest:

At 1.15 p.m. Programme is started with a welcome of Guest Dr. Mrs. V.S. Kumbhar by Dr. Amar Kamble, Head Department of Zoology. He introduced the Guest speaker of the function Dr. Varsha Kumbhar. She is highly accomplished individual in the field of Oak Tasar Culture. He further addressed the students about importance of sericulture and objectives of the guest lecture organized.

**II. Guest Lecture:** Dr. V. S. Kumbhar has delivered an informative lecture on Empowerment of women through Tasar culture. In her talk, she has emphasized on basics of tasar culture, types of non mulberry silkworm, life cycle and alternative food plants of tasar silkworm. She has also explained economics of tasar sericulture. With this, she has also demonstrated handling of silkworm larvae and cocoons and also explained the difference between the cocoon morphology of mulberry silkworm and tasar silkworm.